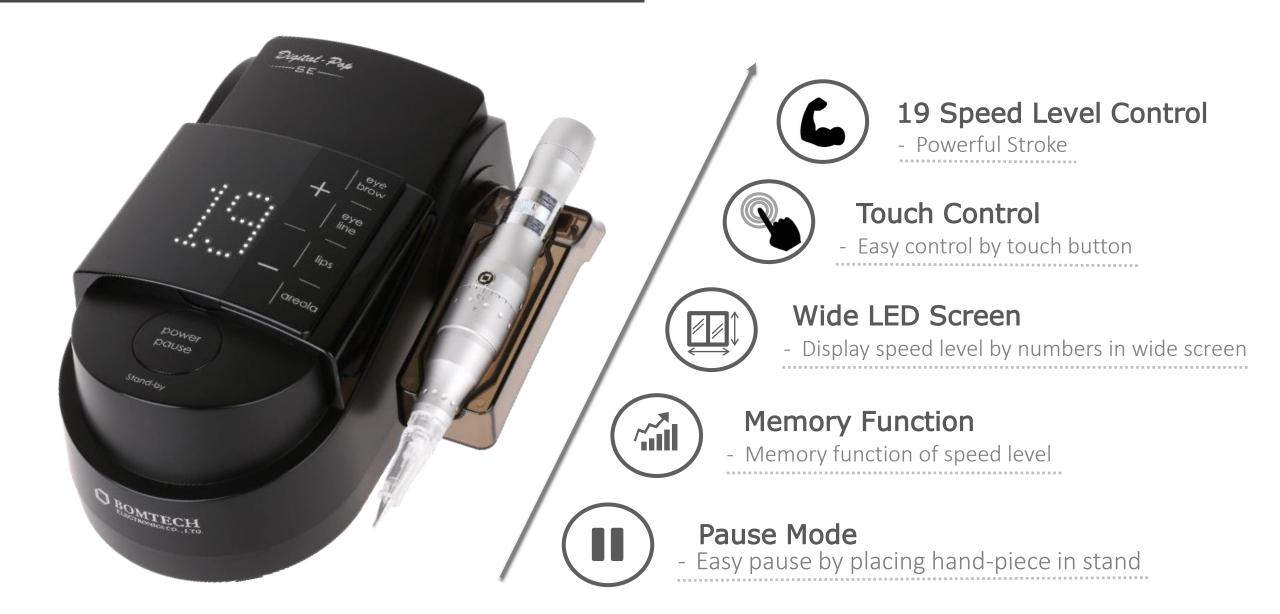

#### Name of the Parts (Hand-Piece)

eye brow

> eye line

lips

areola

Beautiful LED Screen & Touch Button

<Disposable Needle Cartridge>

**Functions** 