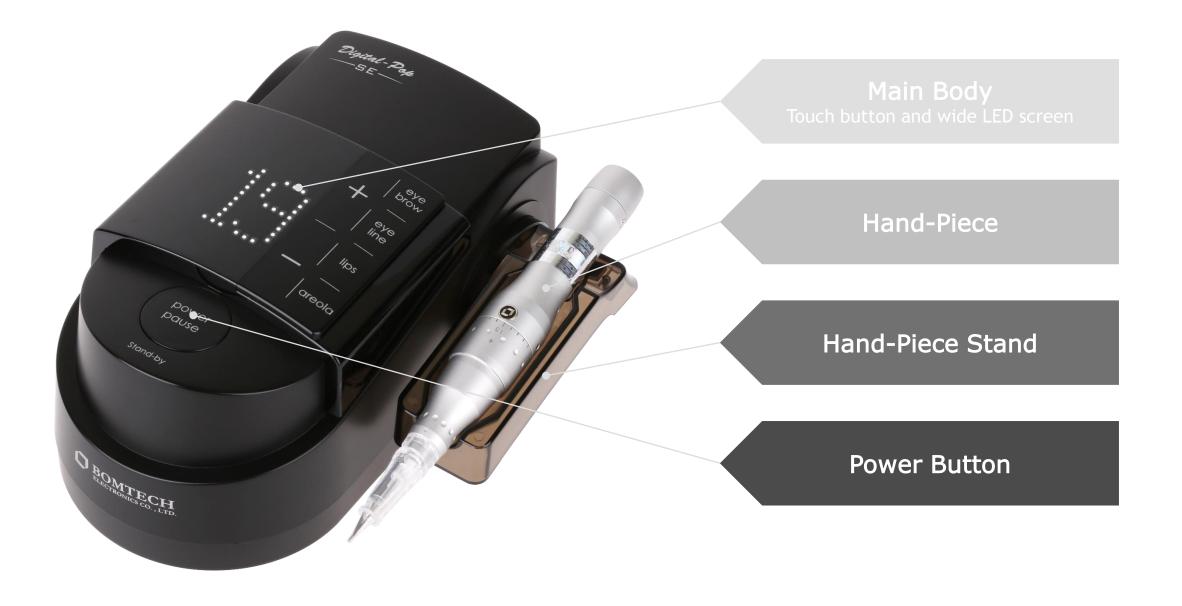

#### Name of the Parts (Hand-Piece)

eye brow

> eye line

lips

areola

Beautiful LED Screen & Touch Button

<Disposable Needle Cartridge>

**Functions** 