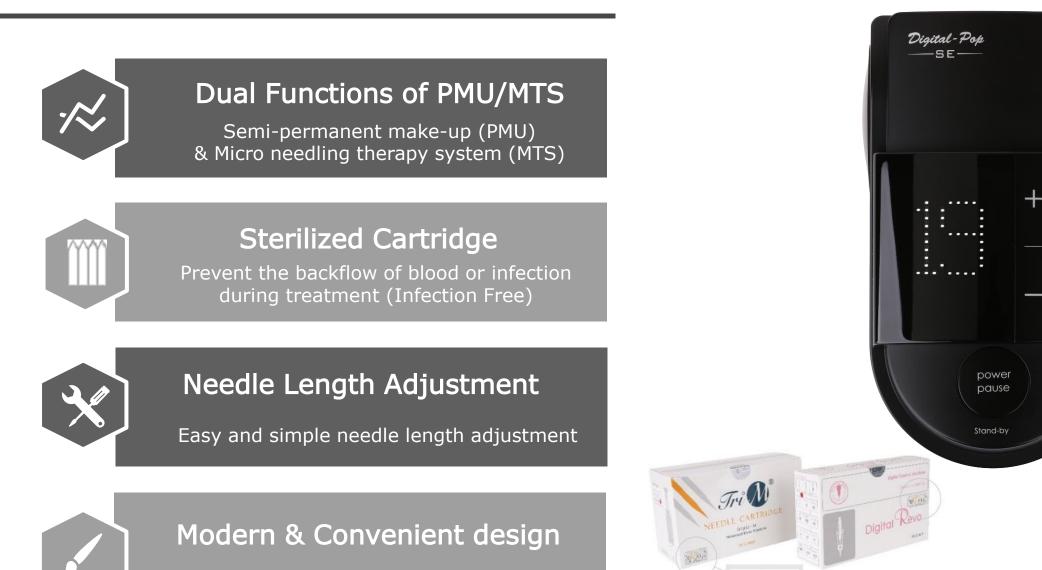

# **Digital Pop SE**

Digital Semi-Permanent Make-up (PMU) & Micro Needling Therapy System(MTS)

#### Name of the Parts (Hand-Piece)

eye brow

> eye line

lips

areola

Beautiful LED Screen & Touch Button

<Disposable Needle Cartridge>

**Functions** 

Micro-Needling Therapy System • Facial Rejuvenation / Scar Treatment • Transdermal Drug Delivery MTS PMU Semi-Permanent Make-up • Medical Tattoo (Areola Restoration for Breast Cancer Patients)

Needle Length