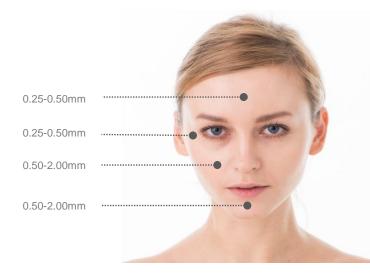

Micro-Needling Therapy System • Facial Rejuvenation / Scar Treatment • Transdermal Drug Delivery MTS PMU Semi-Permanent Make-up • Medical Tattoo (Areola Restoration for Breast Cancer Patients)

Needle Length