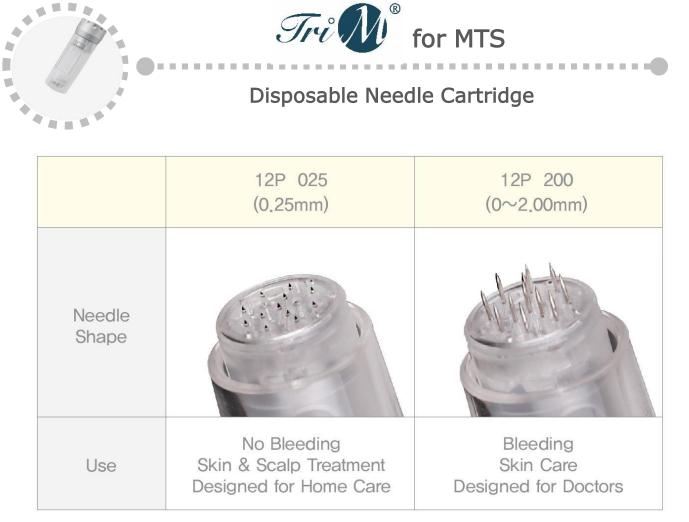

# **Digital Pop SE**

Digital Semi-Permanent Make-up (PMU) & Micro Needling Therapy System(MTS)





#### Name of the Parts (Hand-Piece)











eye brow

> eye line

lips

areola



Beautiful LED Screen & Touch Button

<Disposable Needle Cartridge>

**Functions** 



Micro-Needling Therapy System • Facial Rejuvenation / Scar Treatment • Transdermal Drug Delivery MTS PMU Semi-Permanent Make-up • Medical Tattoo (Areola Restoration for Breast Cancer Patients)



Needle Length









Needle Type (for MTS)





Needle Type (for PMU)





### Option 1

# OEM (Private Label)

- Customized design with color change
- Logo Printing

Customized Service

## Option 2

# **ODM** (Customized Production & Services)

- Development of customized products
- Tooling and molding
- Exclusive design & authorization
- Large & Continuous quantity demand



#### EYES-EYEBROWS LIPS SKIN HIGH-LIGHTS Туре - Eyes, Eyebrows Eyeline Deep Rosy Light Pink White - Lips Black #428 - Areola, Medical Tattoo #412 #465 #001 - High-lights Pure Red Walnut Nude Beige Nude Beige Origin #424 #404 #431 #431 Made in Germany Burgundy Light Pink White Brown #523 #011 #465 #412 **Features** - Safe, non-toxic pigment - No discolor Ash Khaki White LIQUID SOLUTION #465 #510 Volume (2 types) Dark Gray Nude Beige