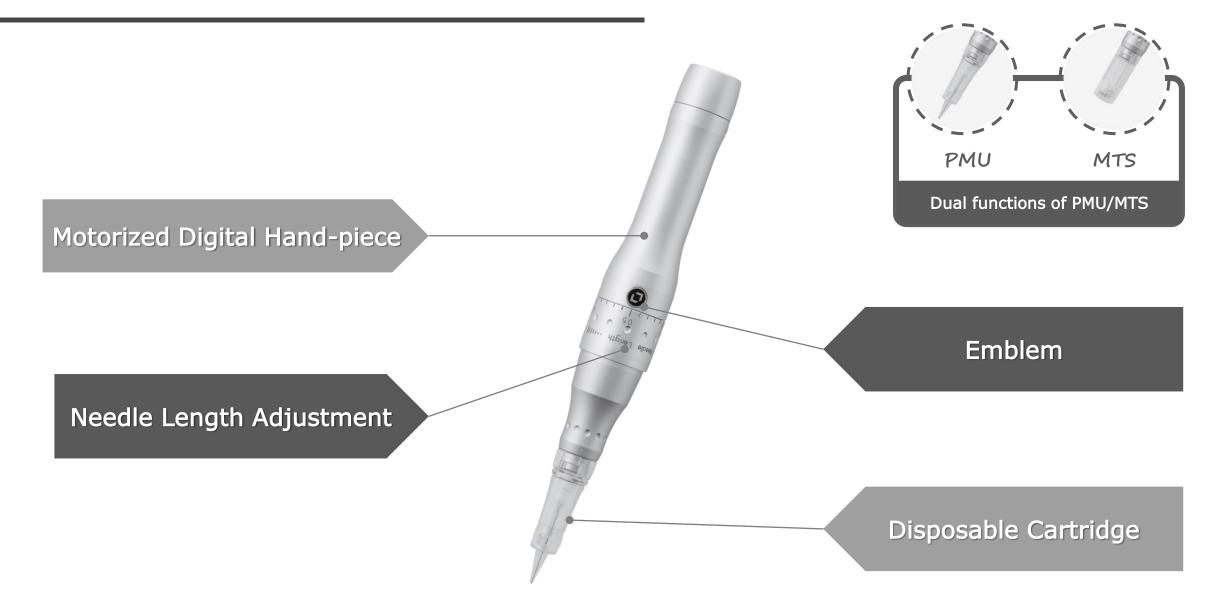

Micro-Needling Therapy System • Facial Rejuvenation / Scar Treatment • Transdermal Drug Delivery MTS PMU Semi-Permanent Make-up • Medical Tattoo (Areola Restoration for Breast Cancer Patients)

Needle Length

Needle Type (for MTS)

Needle Type (for PMU)