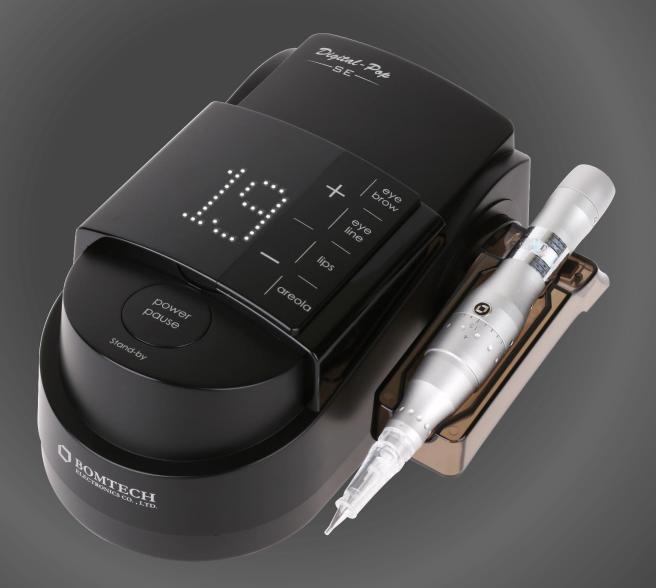

#### Name of the Parts (Hand-Piece)

eye brow

> eye line

lips

areola

Beautiful LED Screen & Touch Button

<Disposable Needle Cartridge>

**Functions** 