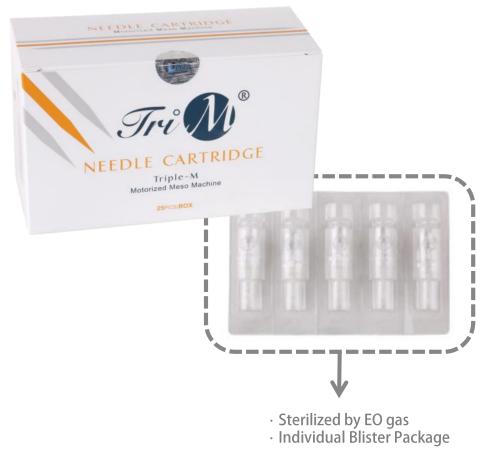

#### Name of the Parts (Hand-Piece)

eye brow

> eye line

lips

areola

Beautiful LED Screen & Touch Button

<Disposable Needle Cartridge>

**Functions** 