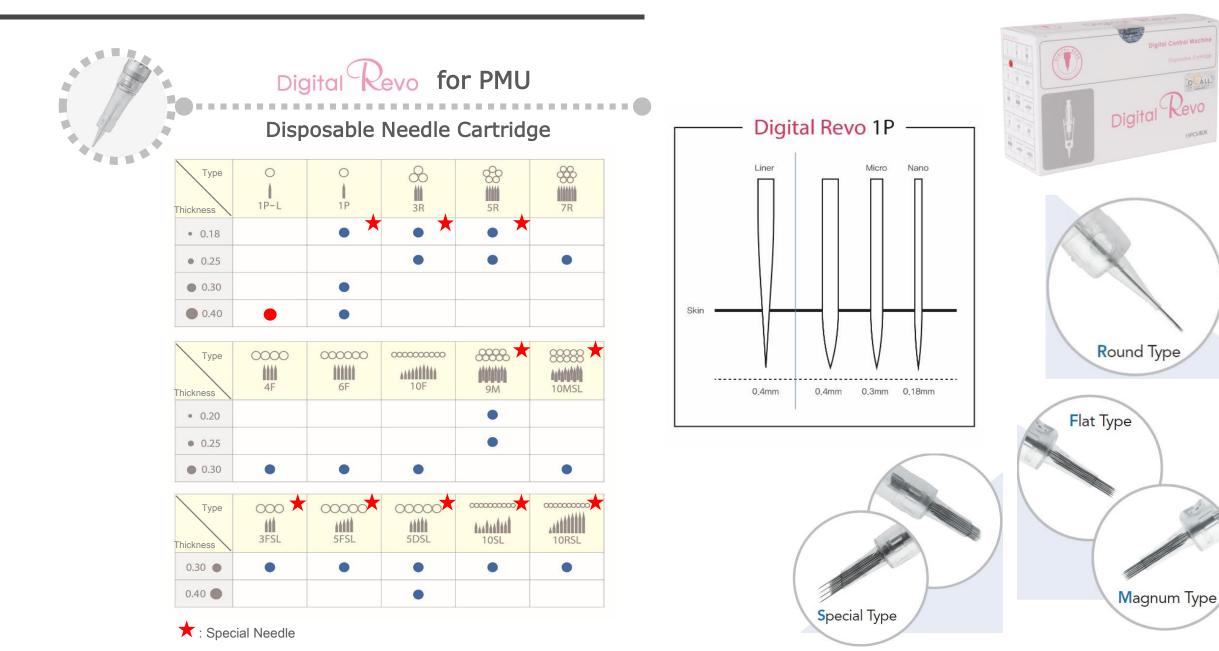

# **Digital Pop SE**

Digital Semi-Permanent Make-up (PMU) & Micro Needling Therapy System(MTS)





#### Name of the Parts (Hand-Piece)











eye brow

> eye line

lips

areola



Beautiful LED Screen & Touch Button

<Disposable Needle Cartridge>

**Functions** 



Micro-Needling Therapy System • Facial Rejuvenation / Scar Treatment • Transdermal Drug Delivery MTS PMU Semi-Permanent Make-up • Medical Tattoo (Areola Restoration for Breast Cancer Patients)



Needle Length









Needle Type (for MTS)





Needle Type (for PMU)





### Option 1

# OEM (Private Label)

- Customized design with color change
- Logo Printing

Customized Service

## Option 2

# **ODM** (Customized Production & Services)

- Development of customized products
- Tooling and molding
- Exclusive design & authorization
- Large & Continuous quantity demand



#### EYES-EYEBROWS LIPS SKIN HIGH-LIGHTS Туре - Eyes, Eyebrows Eyeline Deep Rosy Light Pink White - Lips Black #428 - Areola, Medical Tattoo #412 #465 #001 - High-lights Pure Red Walnut Nude Beige Nude Beige Origin #424 #404 #431 #431 Made in Germany Burgundy Light Pink White Brown #523 #011 #465 #412 **Features** - Safe, non-toxic pigment - No discolor Ash Khaki White LIQUID SOLUTION #465 #510 Volume (2 types) Dark Gray Nude Beige

#515

Dark Brown

#517

#431

- 3ml
- 10ml





The Bom