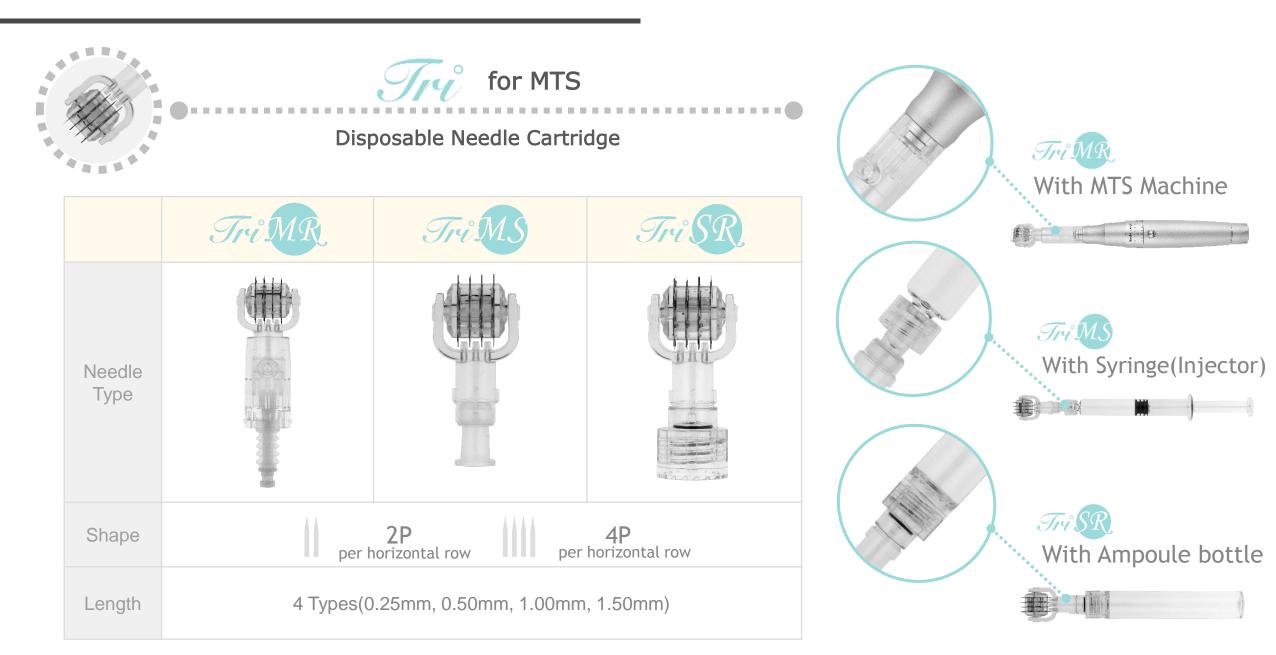

# **Digital Pop SE**

Digital Semi-Permanent Make-up (PMU) & Micro Needling Therapy System(MTS)





#### Name of the Parts (Hand-Piece)











eye brow

> eye line

lips

areola



Beautiful LED Screen & Touch Button

<Disposable Needle Cartridge>

**Functions** 



Micro-Needling Therapy System • Facial Rejuvenation / Scar Treatment • Transdermal Drug Delivery MTS PMU Semi-Permanent Make-up • Medical Tattoo (Areola Restoration for Breast Cancer Patients)



Needle Length









Needle Type (for MTS)





Needle Type (for PMU)





### Option 1

# OEM (Private Label)

- Customized design with color change
- Logo Printing

Customized Service

## Option 2

# **ODM** (Customized Production & Services)

- Development of customized products
- Tooling and molding
- Exclusive design & authorization
- Large & Continuous quantity demand



#### EYES-EYEBROWS LIPS SKIN HIGH-LIGHTS Туре - Eyes, Eyebrows Eyeline Deep Rosy Light Pink White - Lips Black #428 - Areola, Medical Tattoo #412 #465 #001 - High-lights Pure Red Walnut Nude Beige Nude Beige Origin #424 #404 #431 #431 Made in Germany Burgundy Light Pink White Brown #523 #011 #465 #412 **Features** - Safe, non-toxic pigment - No discolor Ash Khaki White LIQUID SOLUTION #465 #510 Volume (2 types) Dark Gray Nude Beige

#515

Dark Brown

#517

#431